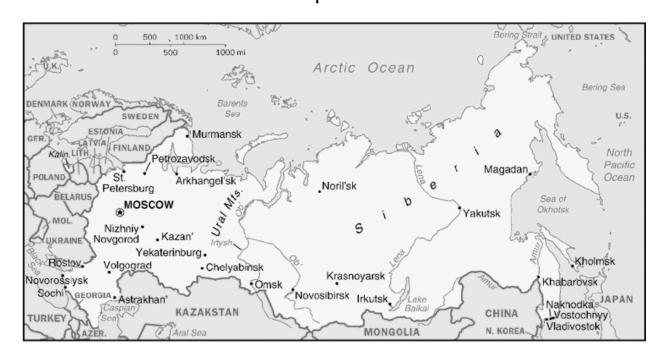

## The Map of Russia

Here is the map of Russia. Russia is the largest country in the world. It's so big that it is in two continents: Europe and Asia. It's so big that it covers 11 time zones. In Russian, the country is called "Rossiya." In Cyrillic, the word looks like this: Россия Try writing it here: